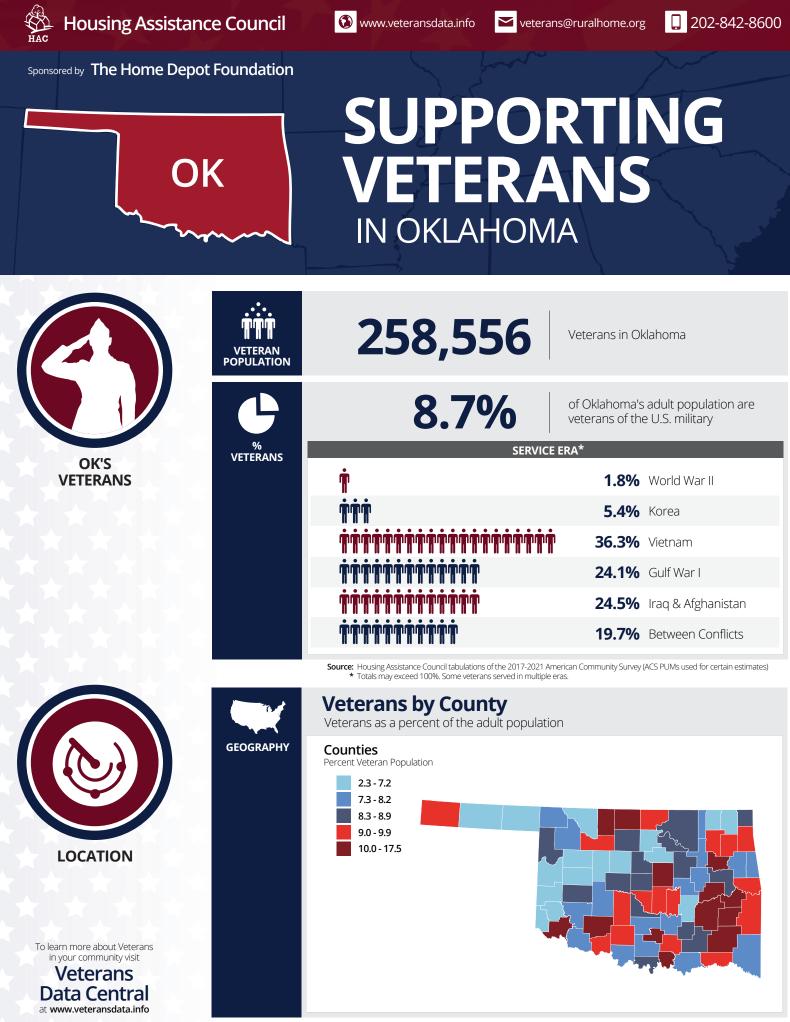

Source: Housing Assistance Council tabulations of the 2017-2021 American Community Survey (ACS PUMs used for certain estimates)